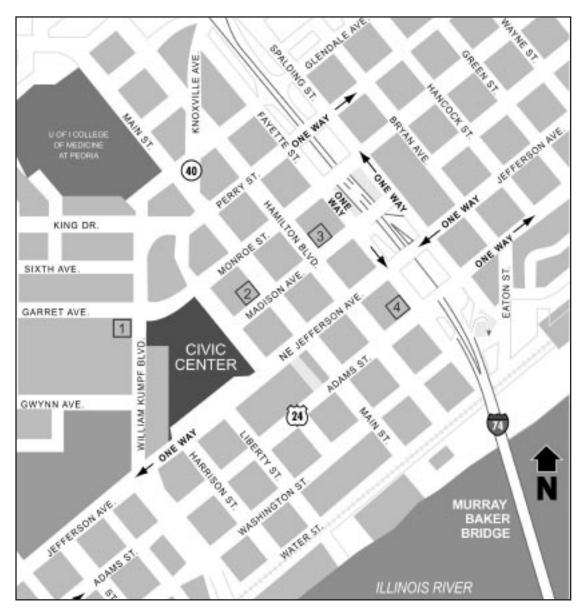

State Final DVD: The State Final Award Performances will be available for purchase. You can purchase DVDs at www.PrepFilms.com.

Maps: Enclosed are maps of the downtown Peoria area as well as the layout of the Individual Events State Final. There is also a parking map included.

# PEORIA, ILLINOIS

### **DOWNTOWN PARKING**

2016

- (1) COMMERCE BANK DECK (480 SPACES)
- (2) ASSOCIATED BANK DECK (600 SPACES)
- (3) TWIN TOWERS GARAGE (531 SPACES)
- (4) MADISON ST. LOT #2 \* (95 SPACES)
- (5) HAMILTON SQUARE DECK (425 SPACES)
- (6) NIAGARA DECK (305 SPACES)
- (7) JEFFERSON PARKING DECK (665 SPACES)
- (8) TECHNOLOGY DECK (1150 SPACES)
- (9) CHASE BANK DECK (264 SPACES)
- (10) CITY CENTER PLAZA LOT (311 SPACES)
- (11) PNC BANK DECK (448 SPACES)
- (12) GATEWAY SOUTH LOT (27 SPACES)
- (13) MARK TWAIN HOTEL (130 SPACES)
- (14) REGENCY PLAZA DECK (480 SPACES)
- (15) PERE MARQUETTE HOTEL & DECK (466 SPACES)
- (16) CIVIC CENTER FULTON ST. LOT (325 SPACES)

- (17) LIBERTY/EDGEWATER/MICHEL LOTS (343 SPACES)
- (18) FAYETTE/MONROE LOT \* (43 SPACES)
- (19) RIVERFRONT VILLAGE (162 SPACES)
- (20) CATERPILLAR/CITY LOT \* (280 SPACES)
- (21) CIVIC CENTER LOT (231 SPACES)
- (22) FIRST MID ILLINOIS BANK DECK (359 SPACES)
- (23) RIVER STATION (58 SPACES)
- (24) MICHEL WEST LOT (80 SPACES)
- (25) CAT LOT \* (308 SPACES)
- (26) RIVERPLEX (432 SPACES)
- (27) STAYBRIDGE HOTEL
- (28) FAYETTE/GLENDALE AVE LOT \* (30 SPACES)
- (29) MADISON/FAYETTE ST. LOT \* (20 SPACES)
- (30) 200 FAYETTE ST. LOT \* (61 SPACES)
- (31) SPALDING/MADISON ST. LOT \* (125 SPACES)
- (32) SPALDING/GLENDALE AVE. LOT \* (12 SPACES)
- (33) UNDERGROUND MUSEUM PARKING (132 SPACES)

# PUBLIC PARKING

NOTES:

\* SOME RESTRICTIONS MAY APPLY

PARKING METERS: 2 HOUR LIMIT