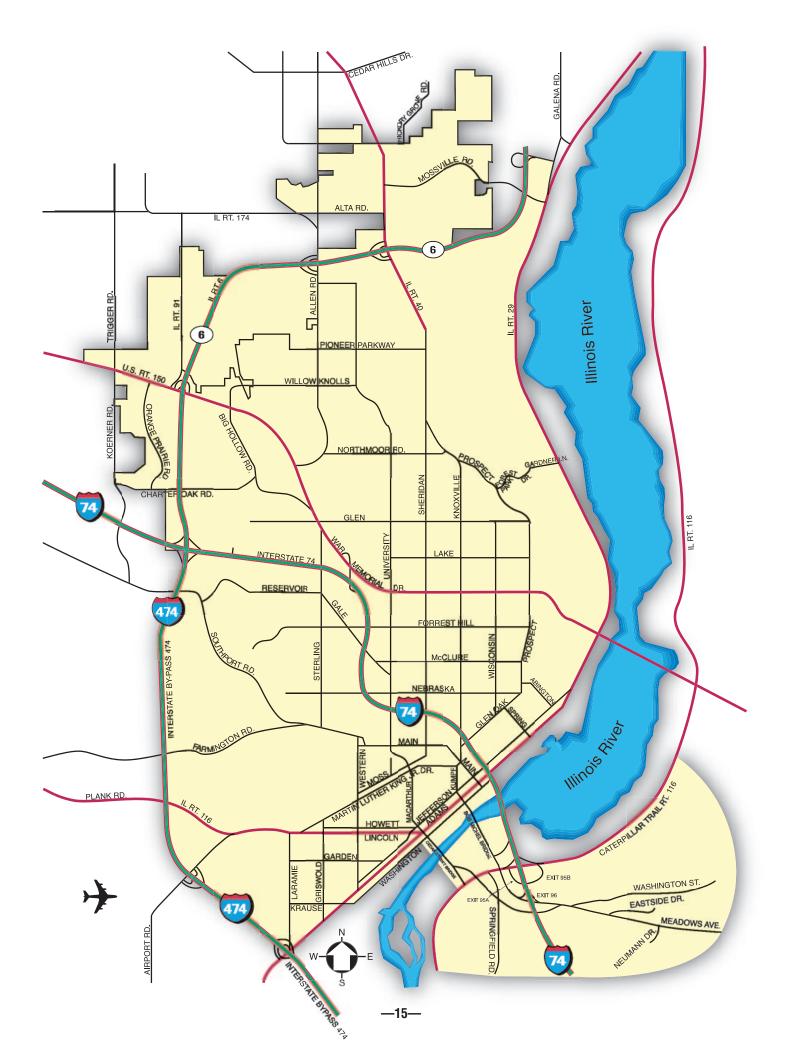

# Chicago (From the North)

Take I-55 South to I-74 West. Take Exit 94B in East Peoria. This fly-over ramp will connect you with the Bob Michel Bridge. Go across the bridge into Peoria and continue straight ahead through three stoplights. At the fourth stoplight, turn right onto Monroe Street. Then turn right onto Fulton Street. Turn right at the first stoplight onto Jefferson Avenue. **The drop off lane will be located on the right side of the road.** 

## Indiana/Bloomington (From the East)

Take I-74 West to Exit 94B in East Peoria. This fly-over ramp will connect you with the Bob Michel Bridge. Go across the bridge into Peoria and continue straight ahead through three stoplights. At the fourth stoplight, turn right onto Monroe Street. Then turn right onto Fulton Street. Turn right at the first stoplight onto Jefferson Avenue. **The drop off lane will be located on the right side of the road.** 

# St. Louis (From the South)

Take I-55 North to 155 North in Lincoln to I-74 West. Take I-74 West to Exit 94B in East Peoria. This fly-over ramp will connect you with the Bob Michel Bridge. Go across the bridge into Peoria and continue straight ahead through three stoplights. At the fourth stoplight, turn right onto Monroe Street. Then turn right onto Fulton Street. Turn right at the first stoplight onto Jefferson Avenue. **The drop off lane will be located on the right side of the road.** 

# Iowa/Galesburg (From the West)

Take I-74 East to the Downtown Peoria Glen Oak exit (Exit 92B). Go straight through the first stoplight, then turn right as road curves and becomes Glendale Ave. Continue straight ahead through two stoplights as Glendale becomes Kumpf. Turn left onto Monroe Street. Then turn right onto Fulton Street. Turn right at the first stoplight onto Jefferson Avenue. **The drop off lane will be located on the right side of the road**.

#### **West to East**

Take 24 East to Adams St. At Kumpf St. make a left. The Peoria Civic Center is the 2nd stoplight on the right-hand side.

#### **East to West**

Take 29 West or 24 West to Adams St. to Jefferson St. Pass I-74 overpass. The Peoria Civic Center is five stoplights down on your right.