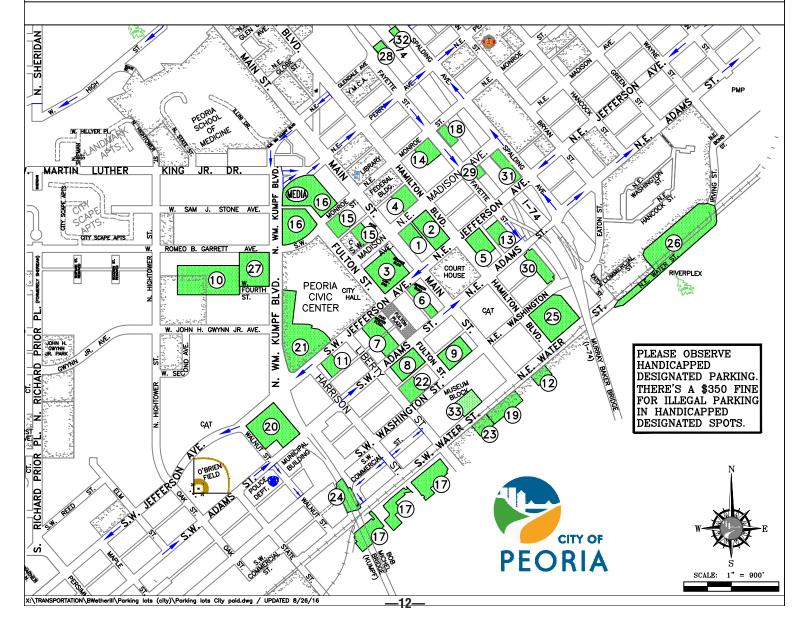

#### **PARKING**

**Teams/Fans**: School vehicles can drop teams off at the Civic Center Marquee Lot. This entrance is located on the Southwest side of the Peoria Civic Center. Drop off will be at the main entrance by the Box Office. The Marquee parking lot is available for spectator/fan parking (fee \$10.00). This lot is located off Kumpf Boulevard. Entrance to the Individual Events State Final Tournament is located directly off the parking lot. Parking for buses will be in the Fulton Lot. The Fulton parking lot is also available for spectator/fan parking (fee \$10.00). There is also a parking map included.

\*The parking lots are now cashless and require a credit/debit card for all transactions.

**Accessible Parking**: The Peoria Civic Center has 25 handicapped parking spaces available in its parking lots – 11 in the Marquee lot and 14 in the Fulton lot. We also have an easily accessible drop-off lane near the building. https://www.peoriaciviccenter.com/p/visit/ada-accessibility

### **DOWNTOWN PARKING**

2016

- (1) COMMERCE BANK DECK (480 SPACES)
- (2) ASSOCIATED BANK DECK (600 SPACES)
- (3) TWIN TOWERS GARAGE (531 SPACES)
- (4) MADISON ST. LOT #2 \* (95 SPACES)
- (5) HAMILTON SQUARE DECK (425 SPACES)
- (6) NIAGARA DECK (305 SPACES)
- (7) JEFFERSON PARKING DECK (665 SPACES)
- (8) TECHNOLOGY DECK (1150 SPACES)
- (9) CHASE BANK DECK (264 SPACES)
- (10) CITY CENTER PLAZA LOT (311 SPACES)
- (11) PNC BANK DECK (448 SPACES)
- (12) GATEWAY SOUTH LOT (27 SPACES)
- (13) MARK TWAIN HOTEL (130 SPACES)
- (14) REGENCY PLAZA DECK (480 SPACES)
- (15) PERE MARQUETTE HOTEL & DECK (466 SPACES)
- (16) CIVIC CENTER FULTON ST. LOT (325 SPACES)

- (17) LIBERTY/EDGEWATER/MICHEL LOTS (343 SPACES)
- (18) FAYETTE/MONROE LOT \* (43 SPACES)
- (19) RIVERFRONT VILLAGE (162 SPACES)
- (20) CATERPILLAR/CITY LOT \* (280 SPACES)
- (21) CIVIC CENTER LOT (231 SPACES)
- (22) FIRST MID ILLINOIS BANK DECK (359 SPACES)
- (23) RIVER STATION (58 SPACES)
- (24) MICHEL WEST LOT (80 SPACES)
- (25) CAT LOT \* (308 SPACES)
- (26) RIVERPLEX (432 SPACES)
- (27) STAYBRIDGE HOTEL
- (28) FAYETTE/GLENDALE AVE LOT \* (30 SPACES)
- (29) MADISON/FAYETTE ST. LOT \* (20 SPACES)
- (30) 200 FAYETTE ST. LOT \* (61 SPACES)
- (31) SPALDING/MADISON ST. LOT \* (125 SPACES)
- (32) SPALDING/GLENDALE AVE. LOT \* (12 SPACES)
- (33) UNDERGROUND MUSEUM PARKING (132 SPACES)

# PUBLIC PARKING

NOTES:

\* SOME RESTRICTIONS MAY APPLY

PARKING METERS: 2 HOUR LIMIT