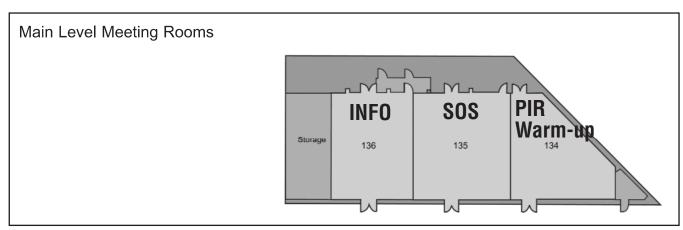

#### PRELIMINARY ROUNDS

| Dramatic Duet Acting                           | Room 404  |  |
|------------------------------------------------|-----------|--|
| Dramatic Interpretation                        | Room 403  |  |
| Extemporaneous Speaking                        | Room 210  |  |
| Extemporaneous Speaking Prep                   | Room 209  |  |
| Humorous Duet Acting                           | Room 401* |  |
| Humorous Interpretation                        | Room 220  |  |
| Impromptu Speaking                             | Room 200  |  |
| Informative Speaking                           | Room 136  |  |
| Oratorical Declamation                         | Room 406  |  |
| Original Oratory                               | Room 407  |  |
| Original Comedy                                | Room 222  |  |
| Poetry Reading                                 | Room 405* |  |
| Prose Reading                                  | Room 408  |  |
| Radio Speaking-Audience/Judges                 |           |  |
| Radio Speaking-Speaker                         | Room 213  |  |
| Radio Speaking Prep                            | Room 218  |  |
| Special Occasion Speaking                      | Room 135  |  |
| Performance in the Round Warm Up and Prep Room | Room 134  |  |
| Performance in the RoundExhibit Hall A         |           |  |

Radio Speaking-Prep Room......Room 218
Special Occasion Speaking ......Room 135

\*Note: Room change from prelims