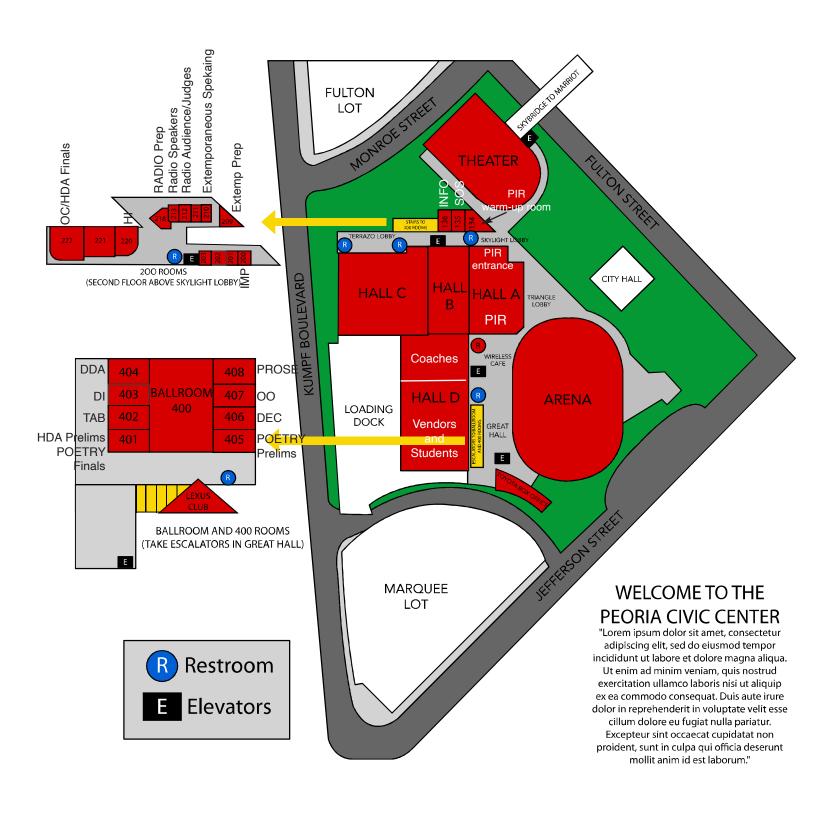

# **TOURNAMENT AREAS**

# COMPETITION ROOMS IHSA SPEECH • INDIVIDUAL EVENTS STATE FINALS

The Peoria Civic Center features 17,000 sq. ft. of meeting space in addition to the Ballroom. These 16 rooms are located on the first and second levels and vary in size with seating from 10 - 1,000 people with access available via stairs and elevators.

# REGISTRATION/COMPETITION ROOMS IHSA SPEECH • INDIVIDUAL EVENTS STATE FINALS

The Ballroom is located on the 4th level of the Peoria Civic Center. This high finish room will seat up to 1,600 for a banquet or break into nine separate meeting rooms. The ceiling height varies from 23' to 25' and is easily accessible by stairs, escalators and elevators. The pre-function space features a coat check, green room, and an outdoor balcony offering a panoramic view of downtown Peoria.

# **TOURNAMENT LOCATIONS**

| Registration                     | Second Level of the Great Hall |
|----------------------------------|--------------------------------|
| Information/Tournament Center4th | Floor Lobby Area (Coat Check)  |
| Tabulation/State Committee       | Room 402                       |
| Volunteers/Timers & Room Chairs  | Room 400                       |
| Coaches Hospitality              | Exhibit Hall D                 |
| Team Holding Area                | Exhibit Hall D                 |
| Concessions/Vendors              | Exhibit Hall D                 |
| Hired Judges                     | Lexus Club                     |
| Awards                           | Ballroom 400                   |