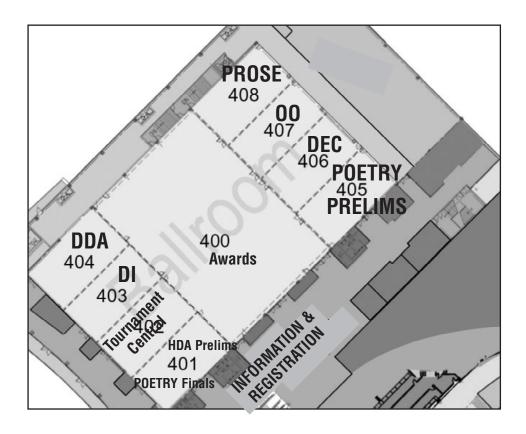

# REGISTRATION/COMPETITION ROOMS IHSA SPEECH • INDIVIDUAL EVENTS STATE FINALS

The Ballroom is located on the 4th level of the Peoria Civic Center. This high finish room will seat up to 1,600 for a banquet or break into nine separate meeting rooms. The ceiling height varies from 23' to 25' and is easily accessible by stairs, escalators and elevators. The pre-function space features a coat check, green room, and an outdoor balcony offering a panoramic view of downtown Peoria.

# **TOURNAMENT LOCATIONS**

| Registration                     | Second Level of the Great Hall |
|----------------------------------|--------------------------------|
| Information/Tournament Center4th | Floor Lobby Area (Coat Check)  |
| Tabulation/State Committee       | Room 402                       |
| Volunteers/Timers & Room Chairs  | Room 400                       |
| Coaches Hospitality              | Exhibit Hall D                 |
| Team Holding Area                | Exhibit Hall D                 |
| Concessions/Vendors              | Exhibit Hall D                 |
| Hired Judges                     | Lexus Club                     |
| Awards                           | Ballroom 400                   |

#### PRELIMINARY ROUNDS

| Dramatic Duet Acting                           | Room 404  |  |
|------------------------------------------------|-----------|--|
| Dramatic Interpretation                        | Room 403  |  |
| Extemporaneous Speaking                        | Room 210  |  |
| Extemporaneous Speaking Prep                   | Room 209  |  |
| Humorous Duet Acting                           | Room 401* |  |
| Humorous Interpretation                        | Room 220  |  |
| Impromptu Speaking                             | Room 200  |  |
| Informative Speaking                           | Room 136  |  |
| Oratorical Declamation                         | Room 406  |  |
| Original Oratory                               | Room 407  |  |
| Original Comedy                                | Room 222  |  |
| Poetry Reading                                 | Room 405* |  |
| Prose Reading                                  | Room 408  |  |
| Radio Speaking-Audience/Judges                 |           |  |
| Radio Speaking-Speaker                         | Room 213  |  |
| Radio Speaking Prep                            | Room 218  |  |
| Special Occasion Speaking                      | Room 135  |  |
| Performance in the Round Warm Up and Prep Room | Room 134  |  |
| Performance in the RoundExhibit Hall A         |           |  |

<sup>\*</sup>Note: Room 401 for Poetry Reading Finals. Room 222 for Humorous Duet Acting Finals.

#### **FINAL ROUNDS**

| Final Round Warm Up and Prep Room     | Room134   |
|---------------------------------------|-----------|
| Performance in the Round: Final Round |           |
|                                       |           |
| 2:00 p.m. FINALS ON SATURDAY          |           |
| Dramatic Duet Acting                  | Room 404  |
| Humorous Interpretation               | Room 220  |
| Impromptu Speaking                    | Room 200  |
| Oratorical Declamation                | Room 406  |
| Original Oratory                      | Room 407  |
| Original Comedy                       | Room 222  |
| Prose Reading                         | Room 408  |
|                                       |           |
| 3:30 p.m. FINALS ON SATURDAY          |           |
| Dramatic Interpretation               |           |
| Extemporaneous Speaking               | Room 210  |
| Extemporaneous Speaking Prep Room     | Room 209  |
| Humorous Duet Acting                  | Room 222* |
| Informative Speaking                  | Room 136  |
| Poetry Reading                        | Room 401* |
| Radio Speaking-Audience/Judges        | Room 212  |
| Radio Speaking-Speaker                | Room 213  |