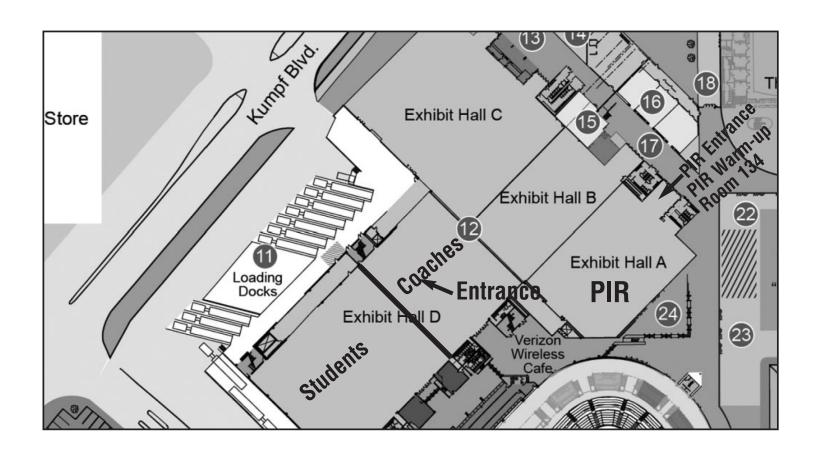

**Registration**: Upon arrival at the Peoria Civic Center teams may proceed to the Exhibit Hall D and coaches can proceed to registration. Registration is located outside of the Great Hall Ballroom located on the 4th level - Pre-function space area - coat check area (by room 401). Once inside the Peoria Civic Center Great Hall/Marquee Entrance, coaches can take the escalators to the top floor (4th level) for registration. Elevators are also available for accessibility. **Registration is available between 12:00 p.m. – 1:00 p.m. on Friday.** Only coaches are permitted on the 400 level during registration. Participants can view rooms on the 400 level after 1:00 p.M. on Friday.

#### **SEATING**

**Teams**: Seating will be available for schools in Exhibit Hall D.

Coaches: Seating for coaches throughout the tournament will be available adjacent to the student area in Exhibit Hall D.

**Vendors**: Various vendors and college representatives will be in Exhibit Hall D.

Concessions: Throughout the competition, concessions will be available adjacent to the Verizon wireless café just outside of Exhibit Hall D (lower level) of the Peoria Civic Center.

# **TOURNAMENT LOCATIONS**

| Registration                     | Second Level of the Great Hall |
|----------------------------------|--------------------------------|
| Information/Tournament Center4th | Floor Lobby Area (Coat Check)  |
| Tabulation/State Committee       | Room 402                       |
| Volunteers/Timers & Room Chairs  | Room 400                       |
| Coaches Hospitality              | Exhibit Hall D                 |
| Team Holding Area                | Exhibit Hall D                 |
| Concessions/Vendors              | Exhibit Hall D                 |
| Hired Judges                     | Lexus Club                     |
| Awards                           | Ballroom 400                   |