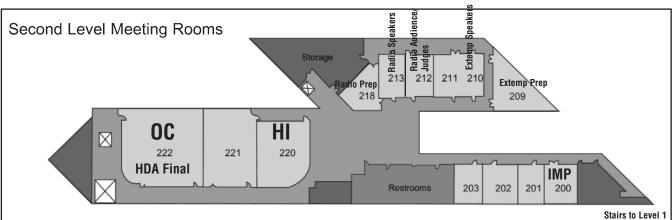

# COMPETITION ROOMS IHSA SPEECH • INDIVIDUAL EVENTS STATE FINALS

The Peoria Civic Center features 17,000 sq. ft. of meeting space in addition to the Ballroom. These 16 rooms are located on the first and second levels and vary in size with seating from 10 - 1,000 people with access available via stairs and elevators.

#### PRELIMINARY ROUNDS

| Dramatic Duet Acting                           | Room 404  |  |
|------------------------------------------------|-----------|--|
| Dramatic Interpretation                        | Room 403  |  |
| Extemporaneous Speaking                        | Room 210  |  |
| Extemporaneous Speaking Prep                   | Room 209  |  |
| Humorous Duet Acting                           | Room 401* |  |
| Humorous Interpretation                        | Room 220  |  |
| Impromptu Speaking                             | Room 200  |  |
| Informative Speaking                           | Room 136  |  |
| Oratorical Declamation                         | Room 406  |  |
| Original Oratory                               | Room 407  |  |
| Original Comedy                                | Room 222  |  |
| Poetry Reading                                 | Room 405* |  |
| Prose Reading                                  | Room 408  |  |
| Radio Speaking-Audience/Judges                 |           |  |
| Radio Speaking-Speaker                         | Room 213  |  |
| Radio Speaking Prep                            | Room 218  |  |
| Special Occasion Speaking                      | Room 135  |  |
| Performance in the Round Warm Up and Prep Room | Room 134  |  |
| Performance in the RoundExhibit Hall A         |           |  |

<sup>\*</sup>Note: Room 401 for Poetry Reading Finals. Room 222 for Humorous Duet Acting Finals.

#### **FINAL ROUNDS**

| Final Round Warm Up and Prep Room     | Room134   |
|---------------------------------------|-----------|
| Performance in the Round: Final Round |           |
|                                       |           |
| 2:00 p.m. FINALS ON SATURDAY          |           |
| Dramatic Duet Acting                  | Room 404  |
| Humorous Interpretation               | Room 220  |
| Impromptu Speaking                    | Room 200  |
| Oratorical Declamation                | Room 406  |
| Original Oratory                      | Room 407  |
| Original Comedy                       | Room 222  |
| Prose Reading                         | Room 408  |
|                                       |           |
| 3:30 p.m. FINALS ON SATURDAY          |           |
| Dramatic Interpretation               |           |
| Extemporaneous Speaking               | Room 210  |
| Extemporaneous Speaking Prep Room     | Room 209  |
| Humorous Duet Acting                  | Room 222* |
| Informative Speaking                  | Room 136  |
| Poetry Reading                        | Room 401* |
| Radio Speaking-Audience/Judges        | Room 212  |
| Radio Speaking-Speaker                | Room 213  |

Radio Speaking-Prep Room......Room 218
Special Occasion Speaking ......Room 135

\*Note: Room change from prelims