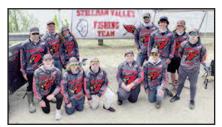

## **STILLMAN VALLEY**

#### **CARDINALS**

**MEET THE CARDINALS FROM** STILLMAN VALLEY

Front row, from left: Payton Olson, Wyatt Zandonai, Owen Seabold, Evan Hammersly, Josiah Lester. Second row: Tyler Kubiszewski, Coach Lester, Emma Lester, Coach Olson, Nathan Casey, Nick Jordal, Gage Henderson.

Name: Stillman Valley High School City: Stillman Valley County: Ogle Enrollment: 588.5 Superintendent: PJ Caposey Principal: Leslie Showers Athletic Director: Heather Alderks

Head Coach: Brad Olson

**BOAT** 46