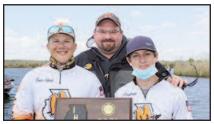

#### **PORT BYRON (RIVERDALE)**

#### **RAMS**

PORT BYRON (RIVERDALE)

Front row, from left: Head Coach Jason Benoit, Evan Verbeckmoes, Landon Dalaska, Brennan Franklin, Micheal Benoit, Asst. Coach Jay Burgraff.

Name: Riverdale High School City: Port Byron County: Rock Island Enrollment: 327.5 Superintendent: Josh Temple Principal: Rick Dwyer Athletic Director: Guy Dierikx Head Coach: Scott Searl

> **BOAT** 49