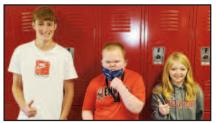

## **WOODSTOCK (NORTH)**

#### **THUNDER**

**MEET THE THUNDER FROM WOODSTOCK (NORTH)** 

Front row, from left: Coach Jason Penuel, Jack Duenas, Justin Hedke.

Name: Woodstock North High School City: Woodstock

County: McHenry Enrollment: 1944.5