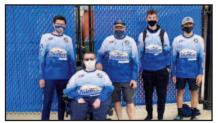

## **BRADLEY (B.-BOURBONNAIS)**

## **BOILERMAKERS**

**MEET THE BOILERMAKERS FROM BRADLEY (B.-BOURBONNAIS)** 

Front row, from left: Anthony Chouinard, Gunner Kibort, Coach Bret Prairie.

Name: Bradley-Bourbonnais High School City: Bradley County: Kankakee Enrollment: 2042.5 Superintendent: Scott Wakeley

Principal: Brian Wright Athletic Director: Mike Kohl Head Coach: Bret Prairie