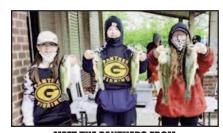

## **CAROL STREAM (GLENBARD NORTH)**

## **PANTHERS**

**MEET THE PANTHERS FROM CAROL STREAM (GLENBARD NORTH)** 

Front row, from left: Kayla Summins, Mikaela Quinn, Phonea Phillips.

Name: Glenbard North High School City: Carol Stream County: DuPage Enrollment: 2216 Superintendent: David Larson Principal: John Mensik Athletic Director: Matthew Bowser Head Coach: Eric Stark