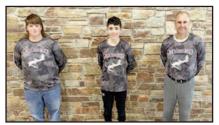

## **WOODSTOCK (NORTH)**

#### **THUNDER**

**MEET THE THUNDER FROM WOODSTOCK (NORTH)** 

Front row, from left: Coach Jason Penuel, Jack Duenas, Justin Hedke.

Name: Woodstock North High School City: Woodstock

County: McHenry Enrollment: 1944.5