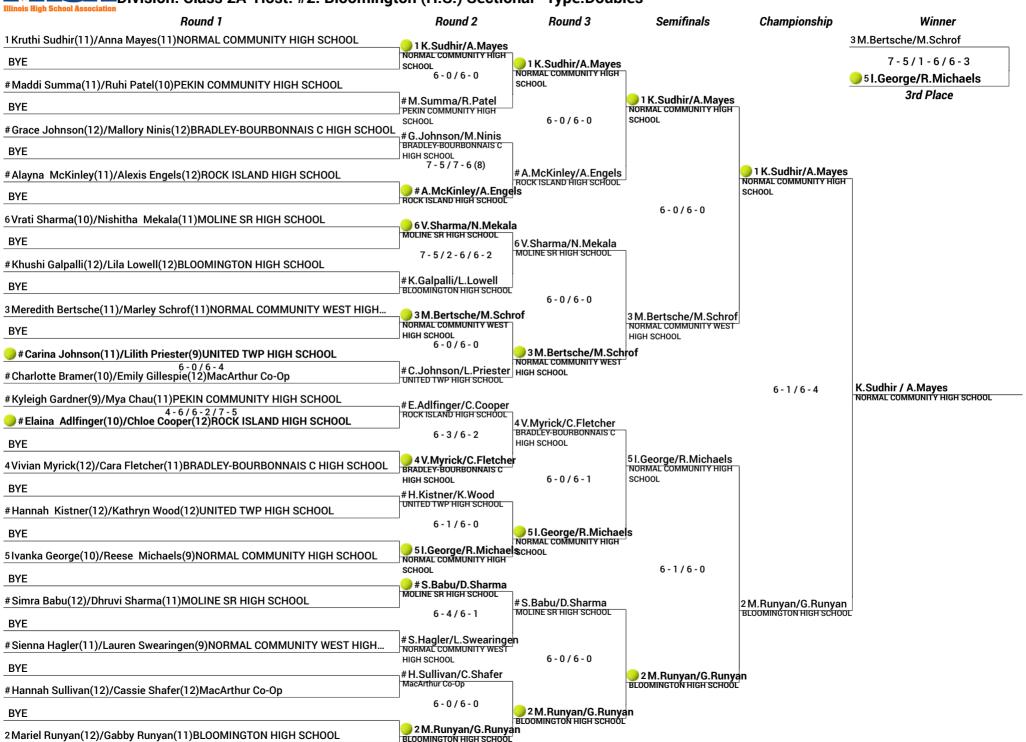

/6-3 BYE #Jami Keck MacArthur Co-Op #Jami Keck(12)MacArthur Co-Op 6-0/6-0 **BYE** 3 Olivia Bell BLOOMINGTON HIGH SCHOOL 3 Olivia Bell 3 Olivia Bell(12) BLOOMINGTON HIGH SCHOOL BLOOMINGTON HIGH SCHOOL 6-1/6-3 BYE #Leah Kitterman ROCK ISLAND HIGH SCHOOL #Leah Kitterman(10)ROCK ISLAND HIGH SCHOOL #Tara DePoister 🕽 2 Zayda Graham BRADLEY-BOURBONNAIS C MOLINE SR HIGH SCHOOL 4-6/6-1/6-0 HIGH SCHOOL **BYE** #Tara DePoister #Tara DePoister(11)BRADLEY-BOURBONNAIS C HIGH SCHOOL BRADLEY-BOURBONNAIS C HIGH SCHOOL 6-0/6-1 BYE #Taiser Abdalla 🔰 2 Zayda Graham UNITED TWP HIGH SCHOOL #Taiser Abdalla(12)UNITED TWP HIGH SCHOOL 2 - 0 / 2 - 0(Default) 🕽 2 Zayda Graham BYE MOLINE SR HIGH SCHOOL

🕽 2 Zayda Graham

MOLINE SR HIGH SCHOOL

## Division: Class 2A Host: #2. Bloomington (H.S.) Sectional Type:Doubles