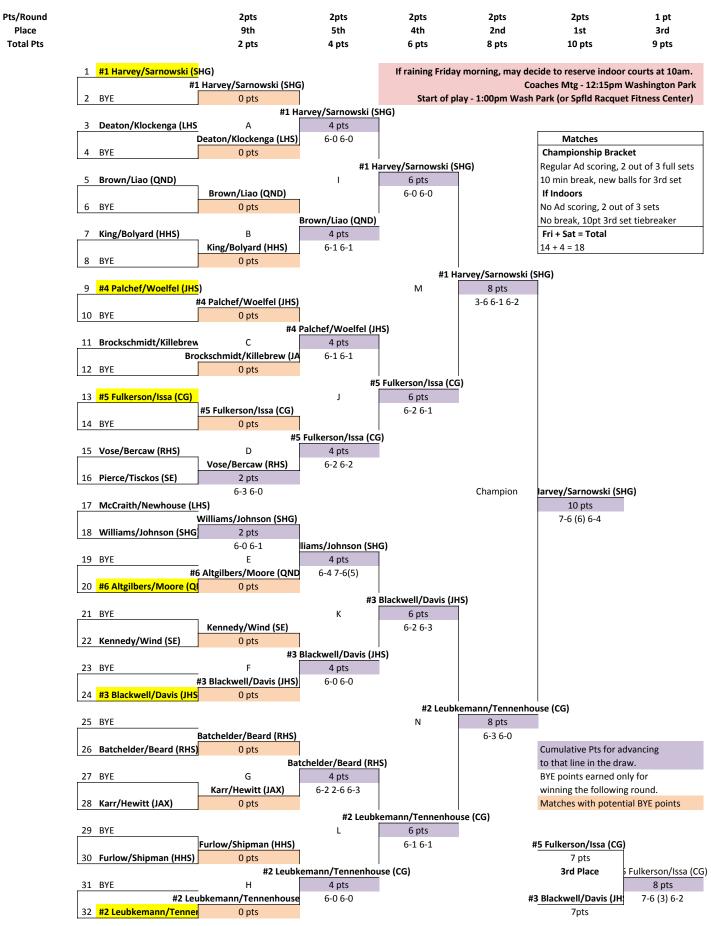

| Pts/Round | 2pts  | 2pts  | 2pts  | 2pts  | 2pts   | 1 pt  |
|-----------|-------|-------|-------|-------|--------|-------|
| Place     | 9th   | 5th   | 4th   | 2nd   | 1st    | 3rd   |
| Total Pts | 2 pts | 4 pts | 6 pts | 8 pts | 10 pts | 9 pts |