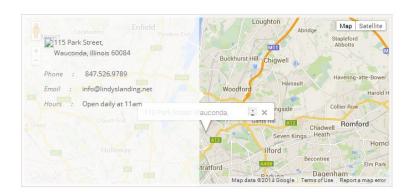

Streamwood Fall Classic

Bangs Lake Oct 21

Launch at Lindy's Landing
6:00 am

Coach's meeting 6:40 am

Tournament begins 7:00 am

Weigh in 1:00 pm

1016 Diamond Lake Road Mundelein, IL 60060

847 555 5650 847-555-0650 (Park District main number)