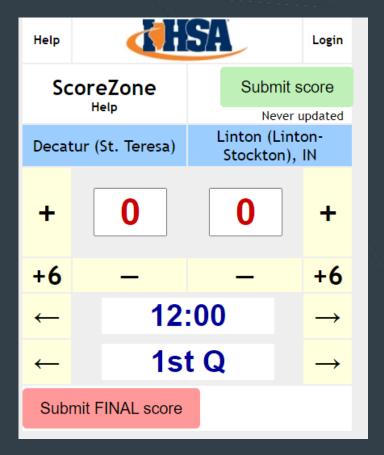

|                                          | Manuals<br>(PDF)                  | Assigned<br>Officials | List of<br>Participants                                                                                | Results<br>Report            | Financial<br>Report                                                 |
|------------------------------------------|-----------------------------------|-----------------------|--------------------------------------------------------------------------------------------------------|------------------------------|---------------------------------------------------------------------|
| Girls Tennis<br>Class 1A Sectional       | School & Manager's Manual & Forms |                       | list of head coaches<br>(Excel)<br>list of participants<br>(RTF)                                       | Winner Report                | submit financial report                                             |
| Boys Soccer<br>Class 2A Regional         | School & Manager's Manual & Forms | not yet posted        |                                                                                                        | ScoreZone                    | financial report being updated<br>please check back at a later date |
| Boys Cross Country<br>Class 1A Regional  | School & Manager's Manual & Forms | not yet posted        | list of head coaches<br>(Excel)<br>list of participants<br>(Hy-Tek, right-click and<br>"save link as") | Use Athletic.net for results | submit financial report                                             |
| Girls Cross Country<br>Class 1A Regional | School & Manager's Manual & Forms | not yet posted        | list of head coaches<br>(Excel)<br>list of participants<br>(Hy-Tek, right-click and<br>"save link as") | Use Athletic.net for results | submit financial report                                             |
| Girls Volleyball<br>Class 2A Regional    | School & Manager's Manual & Forms | not yet posted        |                                                                                                        | ScoreZone                    | financial report being updated<br>please check back at a later date |

Winner Report: Should be submitted immediately after the end of the tournament, meet, or contest. For a sport with a series of events, such as swimming or track, the report may be filled in and resubmitted after each event.

Financial Report: Should be submitted within 10 days of the event.