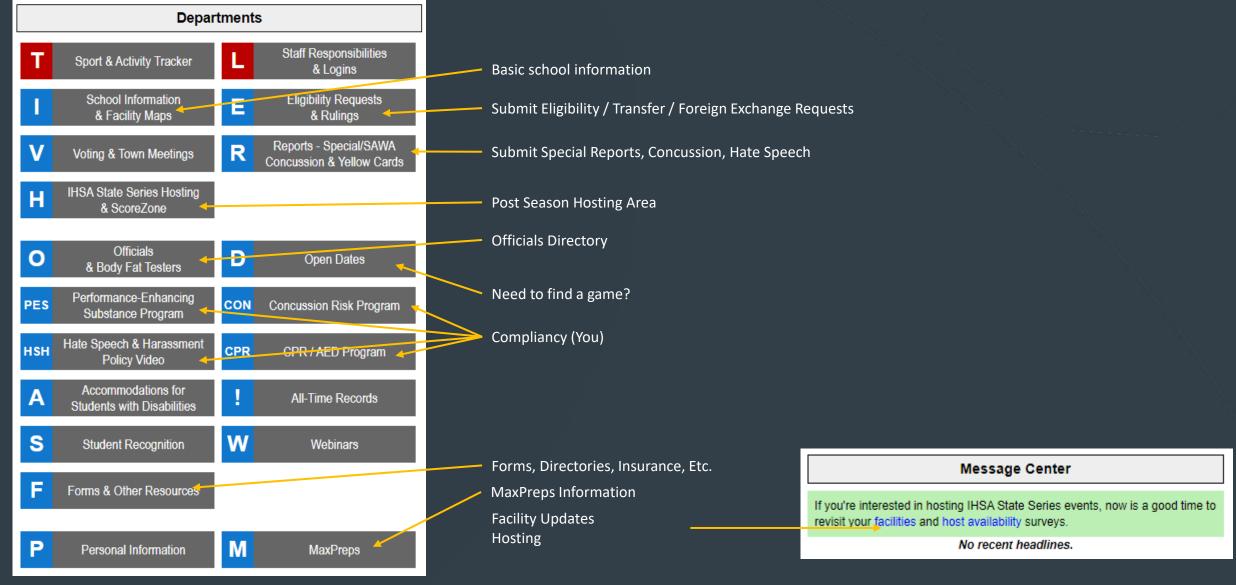

### Key Areas of the School Center

The school center is the road map for a successful and compliant season.

- Sport & Activity Tracker
  - Enter your school into a particular sport or activity before the deadline
  - Check <u>deadlines</u> for list of participants, coach data forms, etc.
  - Check <u>compliancy</u> for coaches (new AED/CPR requirement)
- Staff Responsibilities & Logins
  - Create logins for **new** staff members
  - Remove logins for departing staff
  - Add additional responsibilities to coaches
  - Check <u>compliancy</u> (new AED/CPR requirement)
- Other Areas