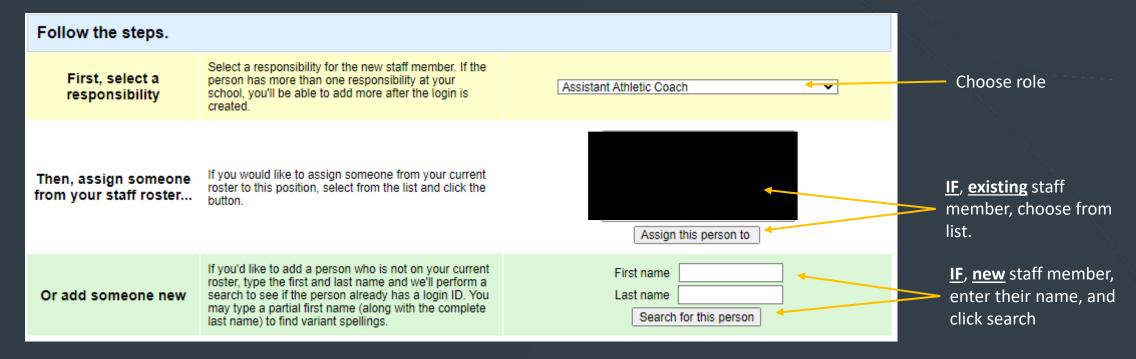

#### Add Staff member

When adding a new staff member, review the matches:

\*If a coach has multiple ID's / duplicates, contact the IHSA and we can merge the records together. This will create a single record for compliancy, historical records, etc.