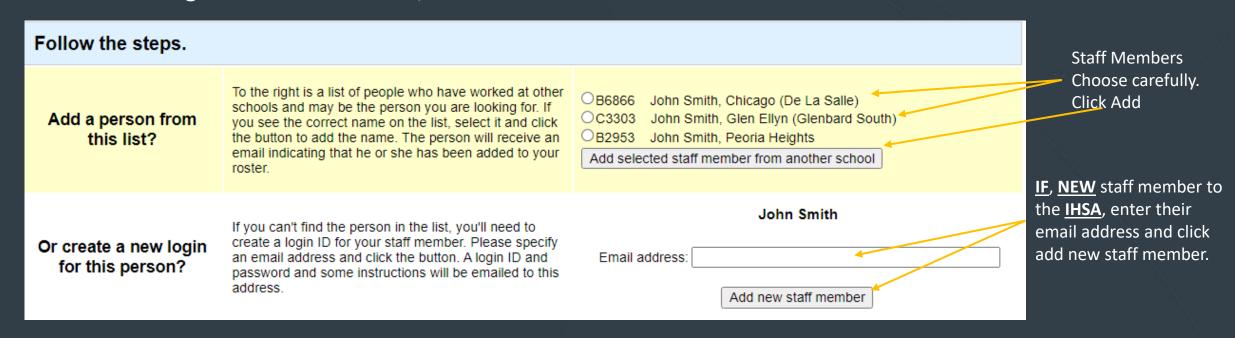

#### Add Staff member

When adding a new staff member, review the matches:

\*If a coach has multiple ID's / duplicates, contact the IHSA and we can merge the records together. This will create a single record for compliancy, historical records, etc.