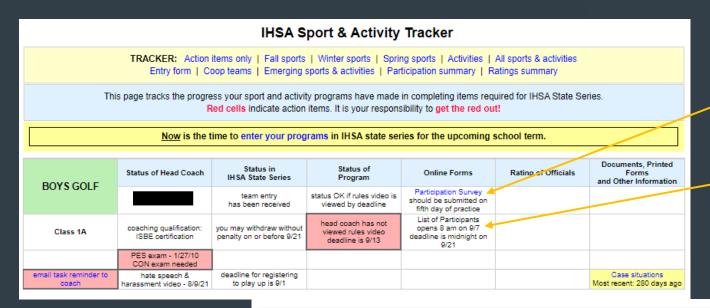

#### **IHSA Sport & Activity Tracker**

TRACKER: Action items only | Fall sports | Winter sports | Spring sports | Activities | All sports & activities | Entry form | Coop teams | Emerging sports & activities | Participation summary | Ratings summary

This page tracks the progress your sport and activity programs have made in completing items required for IHSA State Series.

Red cells indicate action items. It is your responsibility to get the red out:

Now is the time to enter your programs in linsA state series for the upcoming school term.

| Boys Golf already entered: Team entry Entry Deadline: Aug 28, 2023  Boys Soccer entry not required: another school hosts the coop Entry Deadline: Aug 28, 2023  Football already entered: Team entry Entry Deadline: Aug 28, 2023  Girls Cross Country already entered: Team entry Entry Deadline: Aug 28, 2023  Girls Golf already entered: Team entry Entry Deadline: Aug 28, 2023  Girls Swimming & Diving Team entry Individual entry or entries ONLY Entry Deadline: Aug 28, 2023  Girls Swimming for Athletes with Physical Disabilities Team entry Individual entry or entries ONLY Entry Deadline: Sep 28, 2023  Girls Tennis Team entry Individual entry or entries ONLY Entry Deadline: Aug 28, 2023  Girls Volleyball already entered: Team entry Entry Deadline: Aug 28, 2023                                                                                                                                                                                                                                                                                                                                                                                                                                                                                                                                                                                                                                                                                                                                                                                                                                                                                                                                                                                                                                                                                                                                                                                                                                                                                                                                      | Boys Cross Country      | already entered: Team entry                       | Entry Deadline: Aug 28, 2023 |
|--------------------------------------------------------------------------------------------------------------------------------------------------------------------------------------------------------------------------------------------------------------------------------------------------------------------------------------------------------------------------------------------------------------------------------------------------------------------------------------------------------------------------------------------------------------------------------------------------------------------------------------------------------------------------------------------------------------------------------------------------------------------------------------------------------------------------------------------------------------------------------------------------------------------------------------------------------------------------------------------------------------------------------------------------------------------------------------------------------------------------------------------------------------------------------------------------------------------------------------------------------------------------------------------------------------------------------------------------------------------------------------------------------------------------------------------------------------------------------------------------------------------------------------------------------------------------------------------------------------------------------------------------------------------------------------------------------------------------------------------------------------------------------------------------------------------------------------------------------------------------------------------------------------------------------------------------------------------------------------------------------------------------------------------------------------------------------------------------------------------------------|-------------------------|---------------------------------------------------|------------------------------|
| Football already entered: Team entry  Girls Cross Country already entered: Team entry  Entry Deadline: Aug 28, 2023  Girls Golf already entered: Team entry  Entry Deadline: Aug 28, 2023  Girls Swimming & Diving  Team entry OIndividual entry or entries ONLY  Entry Deadline: Aug 28, 2023  Girls Swimming for Athletes with Physical Disabilities  Girls Tennis  Team entry OIndividual entry or entries ONLY  Entry Deadline: Sep 28, 2023  Entry Deadline: Aug 28, 2023                                                                                                                                                                                                                                                                                                                                                                                                                                                                                                                                                                                                                                                                                                                                                                                                                                                                                                                                                                                                                                                                                                                                                                                                                                                                                                                                                                                                                                                                                                                                                                                                                                                 | Boys Golf               | already entered: Team entry                       | Entry Deadline: Aug 28, 2023 |
| Girls Cross Country  already entered: Team entry  Entry Deadline: Aug 28, 2023  Girls Swimming & Diving  Team entry  OIndividual entry or entries ONLY  Entry Deadline: Aug 28, 2023  Entry Deadline: Aug 28, 2023  Entry Deadline: Sep 28, 2023  Entry Deadline: Sep 28, 2023  Cirls Tennis  Team entry  OIndividual entry or entries ONLY  Entry Deadline: Sep 28, 2023  Entry Deadline: Aug 28, 2023                                                                                                                                                                                                                                                                                                                                                                                                                                                                                                                                                                                                                                                                                                                                                                                                                                                                                                                                                                                                                                                                                                                                                                                                                                                                                                                                                                                                                                                                                                                                                                                                                                                                                                                        | Boys Soccer             | entry not required: another school hosts the coop | Entry Deadline: Aug 28, 2023 |
| Girls Golf already entered: Team entry  Girls Swimming & Diving Team entry Olndividual entry or entries ONLY  Girls Swimming for Athletes with Physical Disabilities  Girls Tennis Team entry Olndividual entry or entries ONLY  Entry Deadline: Aug 28, 2023  Entry Deadline: Sep 28, 2023  Entry Deadline: Aug 28, 2023                                                                                                                                                                                                                                                                                                                                                                                                                                                                                                                                                                                                                                                                                                                                                                                                                                                                                                                                                                                                                                                                                                                                                                                                                                                                                                                                                                                                                                                                                                                                                                                                                                                                                                                                                                                                      | Football                | already entered: Team entry                       | Entry Deadline: Aug 28, 2023 |
| Girls Swimming & Diving  Oteam entry  OIndividual entry or entries ONLY  Entry Deadline: Aug 28, 2023  Entry Deadline: Sep 28, 2023  Girls Tennis  OTeam entry  OIndividual entry or entries ONLY  Entry Deadline: Aug 28, 2023  Entry Deadline: Aug 28, 2023                                                                                                                                                                                                                                                                                                                                                                                                                                                                                                                                                                                                                                                                                                                                                                                                                                                                                                                                                                                                                                                                                                                                                                                                                                                                                                                                                                                                                                                                                                                                                                                                                                                                                                                                                                                                                                                                  | Girls Cross Country     | already entered: Team entry                       | Entry Deadline: Aug 28, 2023 |
| Girls Swimming for Athletes with Physical Disabilities  Girls Tennis  Other Physical Disabilities  Othe | Girls Golf              | already entered: Team entry                       | Entry Deadline: Aug 28, 2023 |
| Physical Disabilities  Girls Tennis  OTeam entry  OIndividual entry or entries  Entry Deadline: Sep 28, 2023  Entry Deadline: Aug 28, 2023                                                                                                                                                                                                                                                                                                                                                                                                                                                                                                                                                                                                                                                                                                                                                                                                                                                                                                                                                                                                                                                                                                                                                                                                                                                                                                                                                                                                                                                                                                                                                                                                                                                                                                                                                                                                                                                                                                                                                                                     | Girls Swimming & Diving | OTeam entry OIndividual entry or entries ONLY     | Entry Deadline: Aug 28, 2023 |
| 2 to an only 2 manda only of onlines one.                                                                                                                                                                                                                                                                                                                                                                                                                                                                                                                                                                                                                                                                                                                                                                                                                                                                                                                                                                                                                                                                                                                                                                                                                                                                                                                                                                                                                                                                                                                                                                                                                                                                                                                                                                                                                                                                                                                                                                                                                                                                                      | _                       | OIndividual entry or entries                      | Entry Deadline: Sep 28, 2023 |
| Girls Volleyball already entered: Team entry Entry Deadline: Aug 28, 2023                                                                                                                                                                                                                                                                                                                                                                                                                                                                                                                                                                                                                                                                                                                                                                                                                                                                                                                                                                                                                                                                                                                                                                                                                                                                                                                                                                                                                                                                                                                                                                                                                                                                                                                                                                                                                                                                                                                                                                                                                                                      | Girls Tennis            | OTeam entry OIndividual entry or entries ONLY     | Entry Deadline: Aug 28, 2023 |
|                                                                                                                                                                                                                                                                                                                                                                                                                                                                                                                                                                                                                                                                                                                                                                                                                                                                                                                                                                                                                                                                                                                                                                                                                                                                                                                                                                                                                                                                                                                                                                                                                                                                                                                                                                                                                                                                                                                                                                                                                                                                                                                                | Girls Volleyball        | already entered: Team entry                       | Entry Deadline: Aug 28, 2023 |