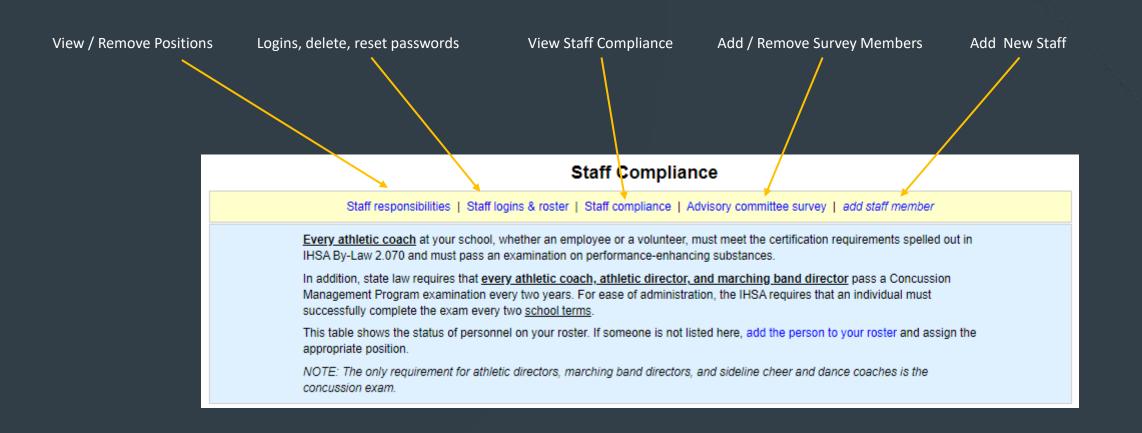

Managing coaches, staff members, and compliance

Two distinct sections: in compliance & not in compliance

Coaches who are non-compliant can not be selected during the list of participants and state final program processes.

### Removing Staff / Reset password – Click Staff logins & roster

|        | Login ID |      | Name               | Last Login             | Email               |                   |
|--------|----------|------|--------------------|------------------------|---------------------|-------------------|
| delete | F1860    | jobs | Craig Anderson     | 7/13/2023 7:23:13 am   | canderson@ihsa.org  | send new password |
| delete | A0037    | jobs | Kraig Garber       | 2/5/2016 1:55:52 pm    | kgarber@ihsa.org    | send new password |
| delete | F1861    | jobs | Kurt Gibson        | 9/17/2021 7:23:51 am   | kgibson@ihsa.org    | send new password |
| delete | F1867    | jobs | Tracie Henry       | 10/13/2022 11:19:11 am | thenry@ihsa.org     | send new password |
| delete | L4422    | jobs | Matt Jensen        | 2/8/2022 1:08:01 pm    | mjensen@ihsa.org    | send new password |
|        | J7413    | jobs | Matt Jensen        | 11/9/2022 11:29:59 am  | mjensen@ihsa.org    | send new password |
| delete | A0000    | jobs | Scott Johnson      | 7/29/2019 1:26:45 pm   | sjohnson@ihsa.org   | send new password |
| delete | F1866    | jobs | Susie Knoblauch    | 11/11/2021 10:18:27 am | sknoblauch@ihsa.org | send new password |
| delete | A2803    | jobs | Sam Knox           | 1/19/2017 12:02:32 pm  | sknox@ihsa.org      | send new password |
| delete | F1862    | jobs | Stacey Lambert     | 10/28/2016 8:21:55 am  | slambert@ihsa.org   | send new password |
| delete | M3186    | jobs | Dan Le             | 6/12/2023 2:16:40 pm   | dle@ihsa.org        | send new password |
| delete | G1788    | jobs | ScoreZone Reporter | 6/11/2023 7:55:24 am   | sjohnson@ihsa.org   | send new password |
| delete | F1863    | jobs | Beth Sauser        | 4/6/2020 12:27:14 pm   | bsauser@ihsa.org    | send new password |
| delete | F1868    | jobs | Matt Troha         | 2/24/2022 8:39:19 pm   | mtroha@ihsa.org     | send new password |

#### Add Staff member

When adding a new staff member, review the matches:

\*If a coach has multiple ID's / duplicates, contact the IHSA and we can merge the records together. This will create a single record for compliancy, historical records, etc.