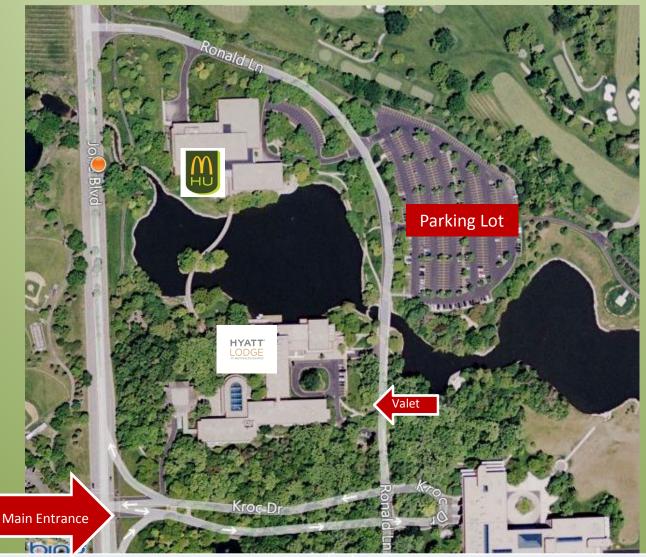

## From O'Hare Airport

I-294 South to I-88 (West to Aurora). Exit I-88 at 83 North (Cermak Road) - 1st exit after toll booth. At stoplight (22nd Street/Cermak Road), turn right and go two stoplights to Jorie Boulevard. Turn right on Jorie Blvd. to the third stoplight (Kroc Drive). Turn left. At stop sign turn left on Ronald Lane. Hotel is on left and parking is on the right. Once on McDonald's Campus, all signage for the hotel states 'The Lodge'; there are no signs indicating Hyatt outside the hotel.

## From Downtown Chicago

I-290 West (Eisenhower Expressway) to I-88 (East-West Tollway to Aurora). Exit I-88 at 83 North (Cermak Road) - 1st exit after toll booth. At stoplight (22nd Street/Cermak Road), turn right and go two stoplights to Jorie Boulevard. Turn right on Jorie Blvd. to the third stoplight (Kroc Drive). Turn left. At stop sign turn left on Ronald Lane. Hotel is on left and parking is on the right. Once on McDonald's Campus, all signage for the hotel states 'The Lodge'; there are no signs indicating Hyatt outside the hotel.

## From I-294 South

I-294 North to I-88 (West to Aurora). Exit I-88 at 83 North (Cermak Road) - 1st exit after toll booth. At stoplight (22nd Street/Cermak Road), turn right and go two stoplights to Jorie Boulevard. Turn right on Jorie Blvd. to the third stoplight (Kroc Drive). Turn left. At stop sign turn left on Ronald Lane. Hotel is on left and parking is on the right. Once on McDonald's Campus, all signage for the hotel states 'The Lodge'; there are no signs indicating Hyatt outside the hotel.

## I-355 from North or South or I-88 from West

From either direction take I-88 exit (East to Chicago). Take I-88 to Midwest Road Exit. At stoplight, turn left. Take Midwest Road to 31st Street (next light). Turn left. Take 31st Street to Jorie Blvd. Turn left. Take Jorie Blvd. to 1st stoplight, (Kroc Drive) turn right. At stop sign turn left onto Ronald Lane. Hotel is on the left and parking is on the right. Once on McDonald's Campus, all signage for the hotel states 'The Lodge'; there are no signs indicating Hyatt outside the hotel.